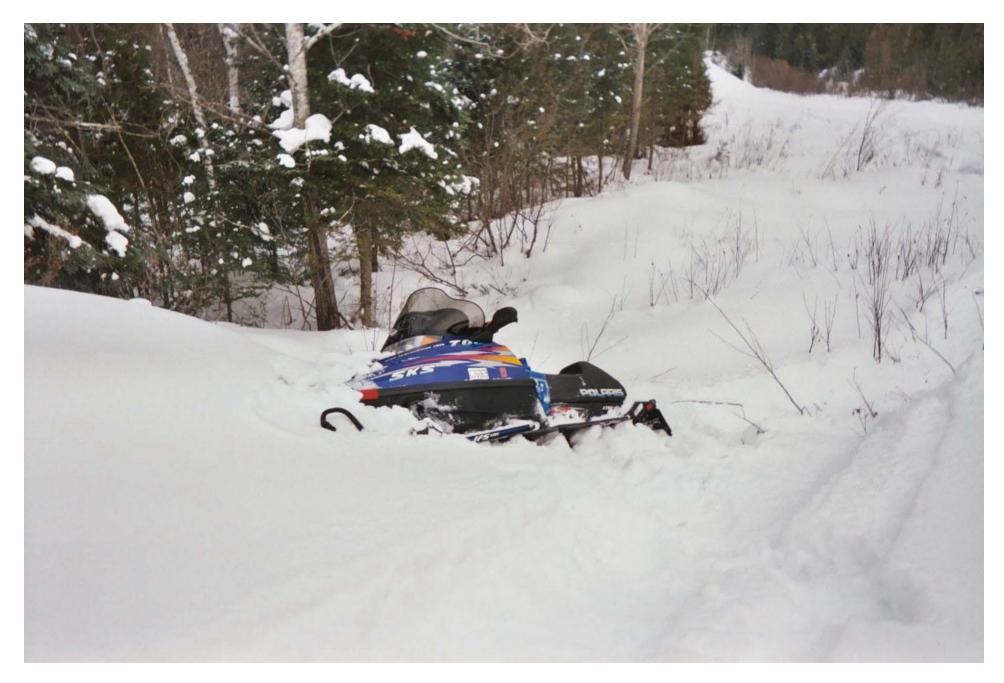

W-Trail Behind Pasha Lake February 2, 2003

Brad on W-Trail February 2, 2003

Waiting for Bob C. February 2, 2003

Why we were waiting for Bob C. February 2, 2003

Bob C's SKS found a Huge Drift
January 31, 2003