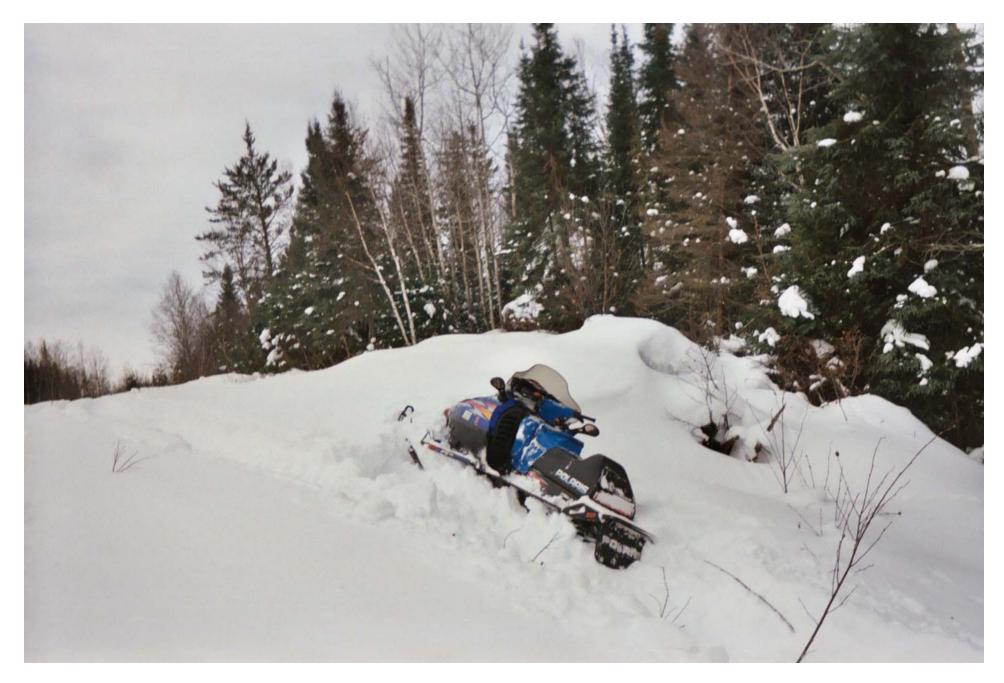

<u>Trail From Jellicoe to Beardmore looking East</u> February 2, 2003

Rubber side down Bob! February 2, 2003