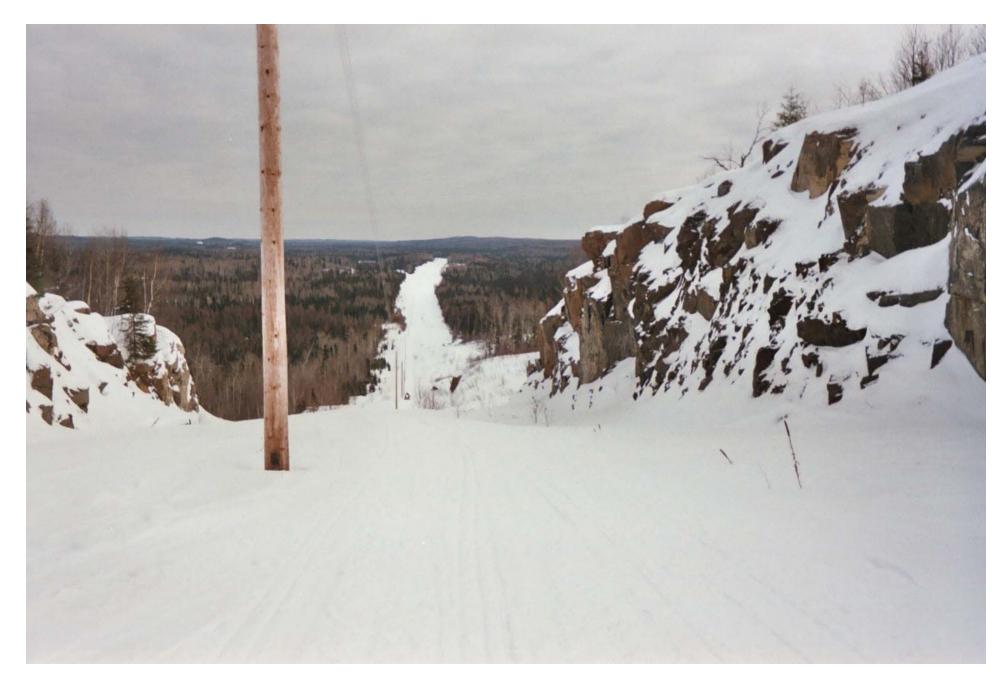

## Trail to Geraldton February 1, 2003

<u>Trail View of Sturgeon River</u> February 1, 2003

Sleds Parked East of Sturgeon River February 1, 2003

Trail to Geraldton
February 1, 2003

Fresh Tracks on Pasha Lake
February 1, 2003