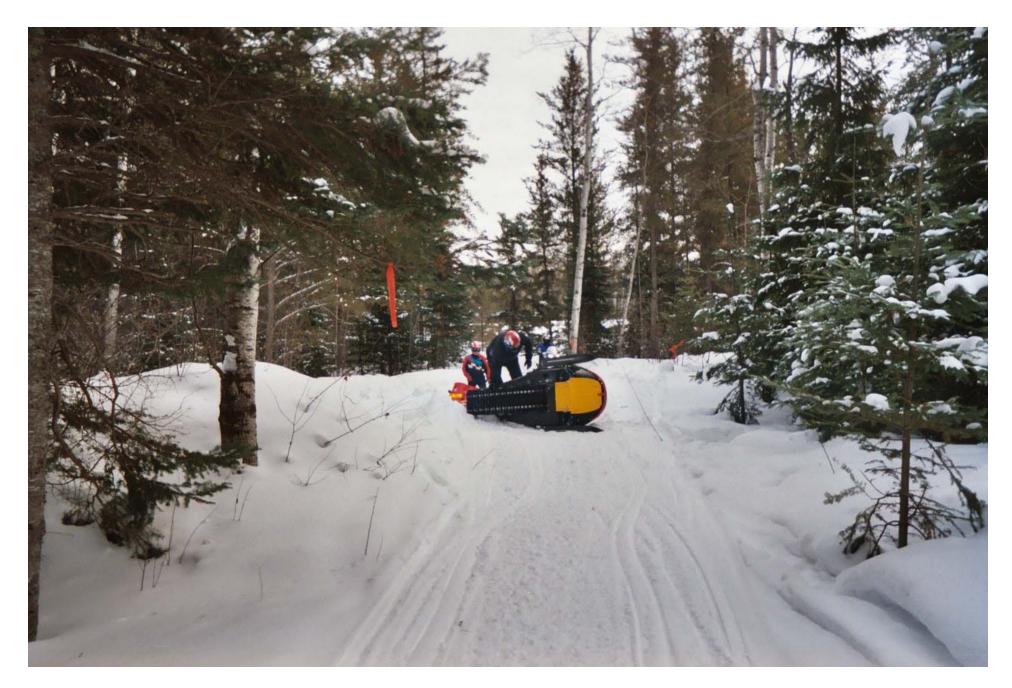

W-Trail Behind Pasha Lake February 2, 2003

Brad on W-Trail February 2, 2003

Waiting for Bob C. February 2, 2003

Why we were waiting for Bob C. February 2, 2003

Bob C's SKS found a Huge Drift
January 31, 2003